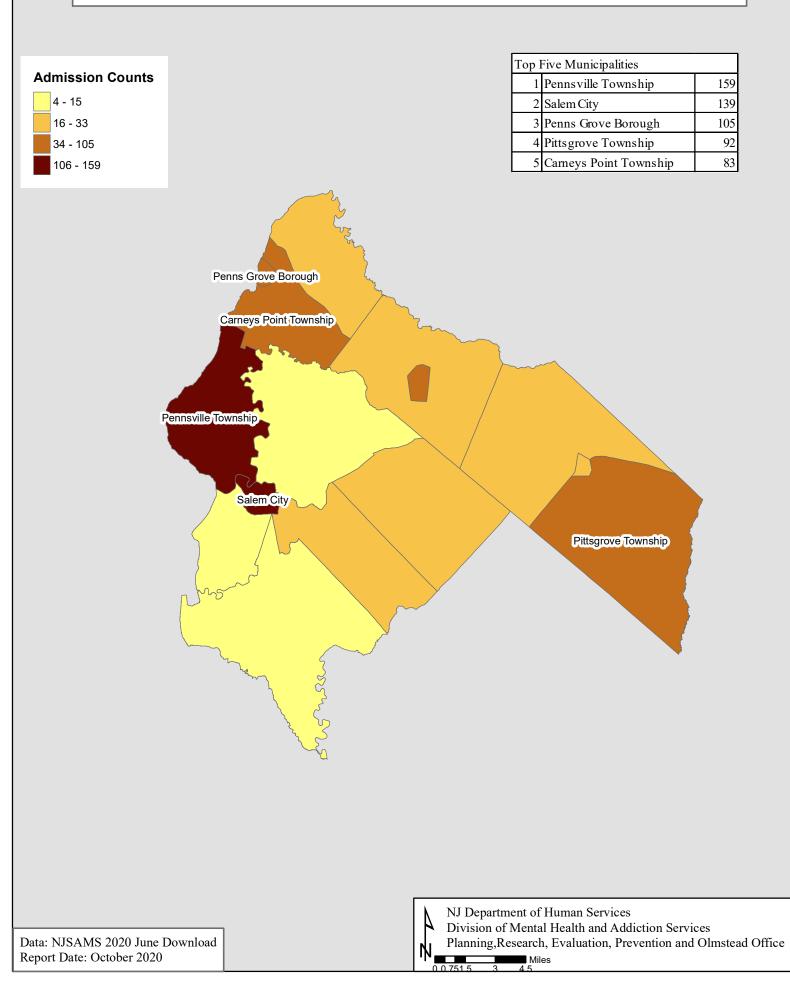

#### Substance Abuse Admissions by Municipality and Primary Drug 2019 NJ Resident Admissions

#### Substance Abuse Admissions by Primary Drug within Municipality 2019 NJ Resident Admissions

| SALEM                |      |     |      |    |     | PRI | MARY | ORUG |       |      |     |       | TO  | TAL |
|----------------------|------|-----|------|----|-----|-----|------|------|-------|------|-----|-------|-----|-----|
|                      | Alco | hol | Coca |    | Her | oin | Oth  |      | Marij |      |     | her   |     | Ĩ   |
|                      |      |     | Cra  |    |     |     | Opia | ates | Has   | hish | Dru | Drugs |     |     |
|                      | Ν    | %   | N    | %  | Ν   | %   | N    | %    | N     | %    | Ν   | %     | Ν   | %   |
| ALLOWAY TWP          | 2    | 11  | 2    | 11 | 9   | 50  |      |      | 3     | 17   | 2   | 11    | 18  | 100 |
| CARNEYS POINT TWP    | 16   | 19  | 4    | 5  | 39  | 47  | 3    | 4    | 14    | 17   | 7   | 8     | 83  | 100 |
| ELMER BORO           | 10   | 30  | 1    | 3  | 16  | 48  | 1    | 3    | 3     | 9    | 2   | 6     | 33  | 100 |
| ELSINBORO TWP        | 1    | 25  |      |    | 2   | 50  |      |      | 1     | 25   |     |       | 4   | 100 |
| LOWER ALLOWAYS       | 6    | 40  | 2    | 13 | 3   | 20  | 3    | 20   | 1     | 7    |     |       | 15  | 100 |
| CREEK TWP            |      |     |      |    |     |     |      |      |       |      |     |       |     |     |
| MANNINGTON TWP       |      |     | 3    | 38 | 3   | 38  |      |      |       |      | 2   | 25    | 8   | 100 |
| OLDMANS TWP          | 7    | 35  |      |    | 12  | 60  |      |      | 1     | 5    |     |       | 20  | 100 |
| PENNS GROVE BORO     | 29   | 28  | 21   | 20 | 27  | 26  | 8    | 8    | 16    | 15   | 4   | 4     | 105 | 100 |
| PENNSVILLE TWP       | 26   | 16  | 12   | 8  | 86  | 54  | 8    | 5    | 6     | 4    | 21  | 13    | 159 | 100 |
| PILESGROVE TWP       | 16   | 64  | 2    | 8  | 5   | 20  |      |      | 2     | 8    |     |       | 25  | 100 |
| PITTSGROVE TWP       | 19   | 21  | 8    | 9  | 44  | 48  | 6    | 7    | 7     | 8    | 8   | 9     | 92  | 100 |
| QUINTON TWP          | 9    | 45  |      |    | 5   | 25  | 3    | 15   | 2     | 10   | 1   | 5     | 20  | 100 |
| SALEM CITY           | 41   | 29  | 13   | 9  | 36  | 26  | 18   | 13   | 22    | 16   | 9   | 6     | 139 | 100 |
| UPPER PITTSGROVE TWP | 8    | 29  |      |    | 17  | 61  | 3    | 11   |       |      |     |       | 28  | 100 |
| WOODSTOWN BORO       | 11   | 16  | 2    | 3  | 37  | 55  | 6    | 9    | 11    | 16   |     |       | 67  | 100 |
| NOT Stated           | 12   | 27  | 1    | 2  | 24  | 53  | 3    | 7    | 3     | 7    | 2   | 4     | 45  | 100 |
| Total                | 213  | 25  | 71   | 8  | 365 | 42  | 62   | 7    | 92    | 11   | 58  | 7     | 861 | 100 |